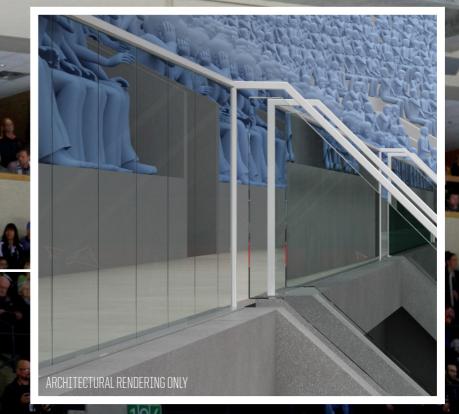

## MTS CENTRE BUILDING ENHANCEMENTS

NEW SEAMLESS GLASS IN THE UPPER LEVEL WILL REPLACE THE EXISTING FRONT ROW MESH RAILING AND PROVIDE IMPROVED SIGHT LINES FOR 300 LEVEL PATRONS!

COMING THIS SUMMER!